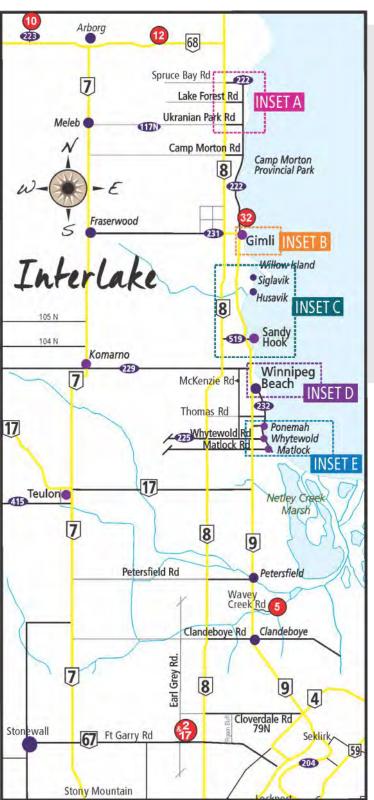

#### Interlake

- Alan Lacovetsky
  Pottery
  77 I Earl Grey Road, St. Andrews
- Janet Cruse-Thompson Metal 101 Wavey Creek Rd, Clandeboye
- Jerry Maryniuk
  Painter, Sculptor
  Road sign # 131130 Hwy 233, Arborg
- Gregory Palsson **NEW**Wood
  14107 Hwy 68, Arborg
- Dawn Mills NEW
  Pottery
  77 I Earl Grey Rd, St. Andrews
- Shannon Lebel NEW
  Painting
  126 Corona Crescent, Gimli

|                                 | Spruce Bay Rd        |
|---------------------------------|----------------------|
| INSET A                         | Spruce Bay Ru anboy  |
| INSLIA                          |                      |
|                                 | Camp Neustadt Rd 📗 💆 |
| <u> </u>                        | Φ \                  |
| ( A ka h                        |                      |
| Camp<br>Morton,                 | Glen Bay Rd          |
| $\Lambda \Lambda \dots I \dots$ | Loch Woods Drive     |
| IVIORFOM                        | 8 36 Drive           |
|                                 | Lake Forest Rd 118N  |
| North -                         |                      |
| 1401Th                          |                      |
|                                 | Comp Morton DJ       |
| _                               | Camp Morton Rd       |

## **Camp Morton North**

- Marlene Van Helden
  Glass
  89 Loch Woods Dr, Loch Woods Estates
- Glass
  89 Loch Woods Dr, Loch Woods Estates
- Melaney Robins
  Painting
  59 Van Boh Lane, Spruce Sands

#### \*Subject to current MB Public Health Orders.

# **Sandy Hook**

- S. JoAnne Gullachsen
  Painting
  34 Johannson Lane, Sandy Hook
- Ainslie Davis
  Painting
  103139 PTH#9, Sandy Hook
- Glass
  19159 Willow Creek Rd, Sandy Hook

### **Gimli**

- Leanne Marchak NEW
  Painting
  176 Centre Ave W, Gimli
- Lorraine Bohn
  Painting
  129 4th Ave, Gimli
- Gimli Art Club & Gallery 3 Centre St, Gimli
- Suzanne Barrow
  Painting
  106 5th Ave, Gimli

Watch for the WAVE Flags & Road Signs

# Winnipeg Beach

- Heather Dawson
  Glass
  545 Temple Ave, Wpg. Beach
- Helma Rogge Rehders
  Painting
  247 Laurel, Wpg. Beach
- Gayle Halliwell
  Painting
  410 Silverdale, Wpg. Beach
- Brenda Booke
  Jewellery
  226 Laurel Ave, Wpg. Beach

## Matlock, Whytewold, Ponemah

- Amanda Onchulenko
  Painting / Textile Arts
  13 Melville Lane, Ponemah
- Rosemary Miguez
  Painting
  21 Grove Ave, Whyetwold
- CJ Tennant
  Gemstone Jewellery
  185 Community Rd, Matlock
- Milli Flaig-Hooper
  Paper Arts
  28 Hawthorne Ave, Matlock

- Michael Long
  Photography
  24 Matlock Rd, Matclock
- Glenda Knoll
  Painting, Sculpture
  24 Deaconia St, Matlock
- Stephanie Sutton
  Photography
  42 Gimli Rd, Whytewold